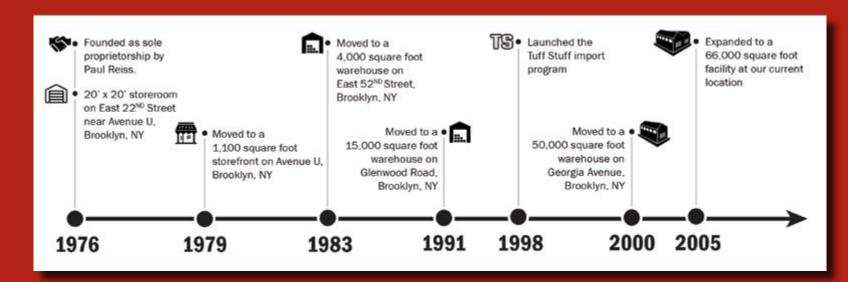

## **COMPANY HISTORY**

Reiss Wholesale Hardware was founded as a sole proprietorship in 1976 by Paul Reiss. Paul operated the new company from a 20' x 20' storeroom on East 22nd Street, near Avenue U in Brooklyn, where he wrote, processed and then delivered all of his own orders. At that time, Reiss was only carrying imported hand tools, locks and some power tool accessories.

Reiss relocated several times in those early years to accommodate the company's growth and expanding product offerings. In 1998, Reiss launched the private label brand Tuff Stuff. Under the new Tuff Stuff label, Reiss introduced locksets and a builder's hardware program.

In 2000, Reiss moved to a 50,000 square-foot warehouse in the East New York area of Brooklyn, where we are still operating today. By 2005, Reiss expanded to occupy 66,000 square feet. We currently carry over 14,000 items (4,000 of which are private label).